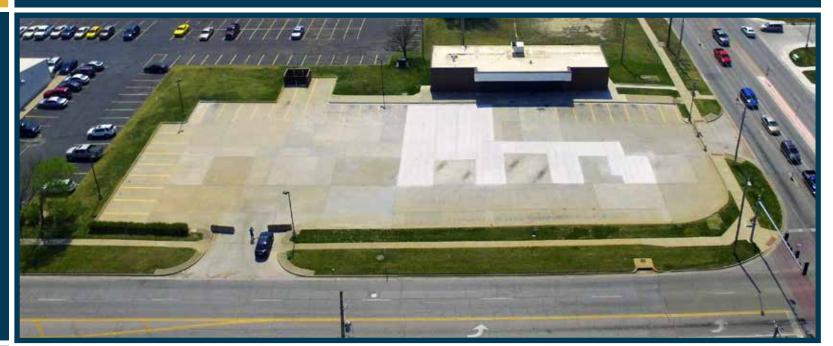

## Stand-Alone Retail 4808 S. Hydraulic, Wichita, KS

## **For Sale**

Property Information: **Building Size** 3,246 Sq. Ft. Lot Size 1.14 Acres Year Built 1989 2017 RE Taxes \$10,779.37 Zoning Limited Commercial

For Information **Contact:** 

Carl Hebert, CCIM (316) 618-1100 cjhebert@insitere.com

### Potential Uses

Credit Union Carlot Retail Service Providers Government Services Chiropractor Health Clinic Veterinarian Staffing Agency Tire Store \*Owner will consider food uses at specific locations\*

Multi-Tenant Non Profit Sit Down Restaurant Cell Phone Provider Thrift Store

Room for Additional Building! Large Lot/Adequate Parking Desirable Hard Corner Location Easy Access to I-135/I-235/I-35 (KS Turnpike) Interchange

Highly Visible

Area Businesses Include QuikTrip, Sonic, IHOP, Dillons, Applebee's, Kmart, Holiday Inn Express, Days Inn, McDonalds, O'Reilly Auto Parts, Dollar Tree, Burker King, Dollar General, Goodwill Industries, Pizza Hut, Emprise Bank, Pepsi-Cola