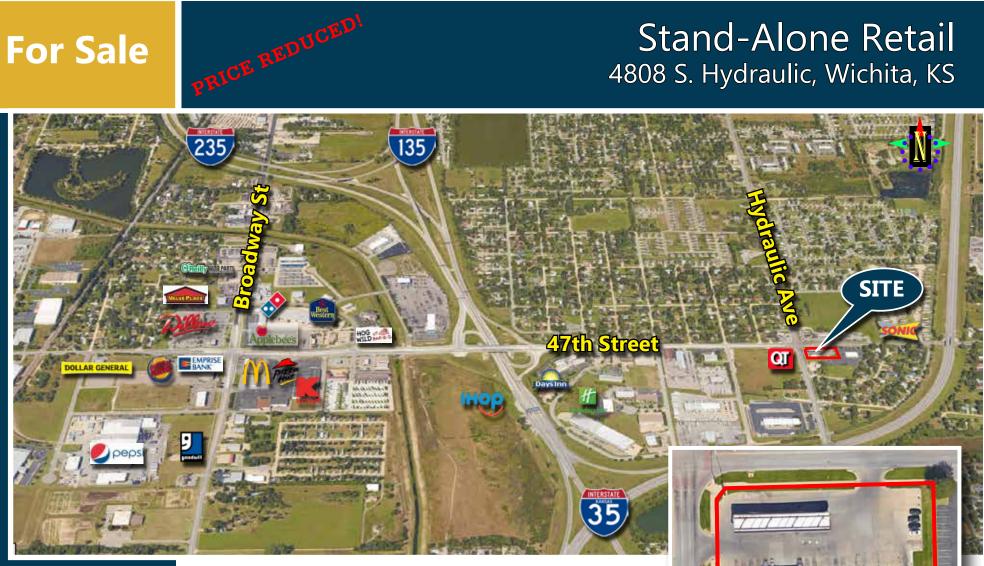

Highly Visible

Area Businesses Include QuikTrip, Sonic, IHOP, Dillons, Applebee's, Kmart, Holiday Inn Express, Days Inn, McDonalds, O'Reilly Auto Parts, Dollar Tree, Burker King, Dollar General, Goodwill Industries, Pizza Hut, Emprise Bank, Pepsi-Cola

#### **TRAFFIC COUNTS**

47th & Hydraulic 32,692 Cars per Day